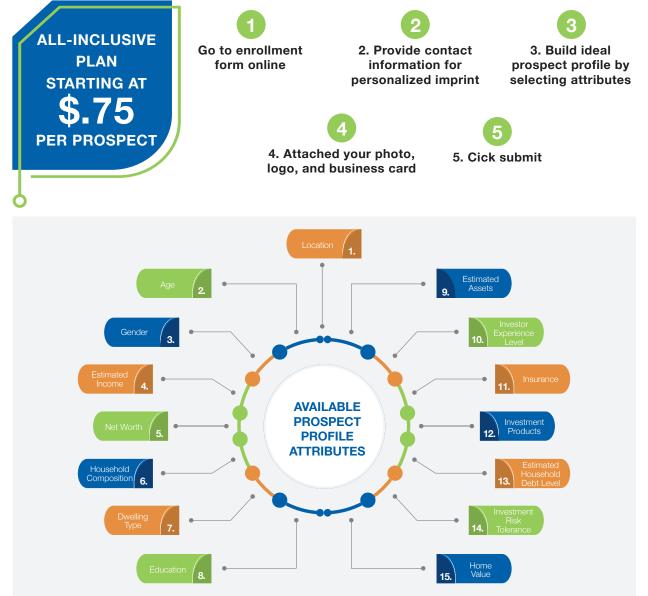

### OUR EASY ENROLLMENT PROCESS

Attributes 1-8 are included with Standard plan, 9-15 are additional with Plus and Premium plans. Custom attributes available upon request.