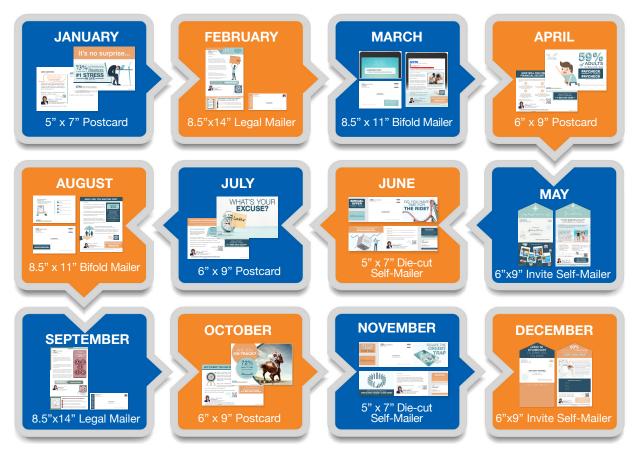

# AUTOMATED PROSPECTING PROGRAM



### LTM Client Marketing

45 Prospect Ave | Albany, NY 12206 TEL: 1-800-243-5334 | FAX: 1-800-720-0780 EMAIL: sales@ltmclientmarketing.com Itmclientmarketing.com

## ABOUT THE PROGRAM

Our Automated Prospecting Program is a turnkey solution that helps you target the individuals and families that best fit your business model. Our data paired with consistent automated touch points will help you generate more qualified sales-ready leads for you each month!

#### **PROGRAM INCLUDES:**

- 12 Direct Mail Targeted Touch Points, 1 per month
- Use Our Targeted Data or Provide Your Own
- FINRA Reviewed Content
- Fully Automated, Turnkey Solution
- Plan Annually, Pay Monthly

# 12 AUTOMATED TOUCHPOINTS





### OUR EASY ENROLLMENT PROCESS



Attributes 1-8 are included with Standard plan, 9-15 are additional with Plus and Premium plans. Custom attributes available upon request.

#### **UNLOCK HIGHER RESPONSE RATES**

Improved data on consumer behavior has increased prospecting list response rates from 2.9% to 4.9% since 2017, according to Data Marketing Association.



Anthony Penree | Director apenree@ltmclientmarketing.com 518-870-1081



Karen Petrucco | Account Manager kpetrucco@ltmclientmarketing.com 518-870-1082



Alison Brew | Account Manager abrew@ltmclientmarketing.com 518-870-1083



Mia Murphy | Designer mmurphy@ltmclientmarketing.com 518-435-9300

## ABOUT US

At LTM Client Marketing we create and deliver customized communications to our client's customers and prospects in th